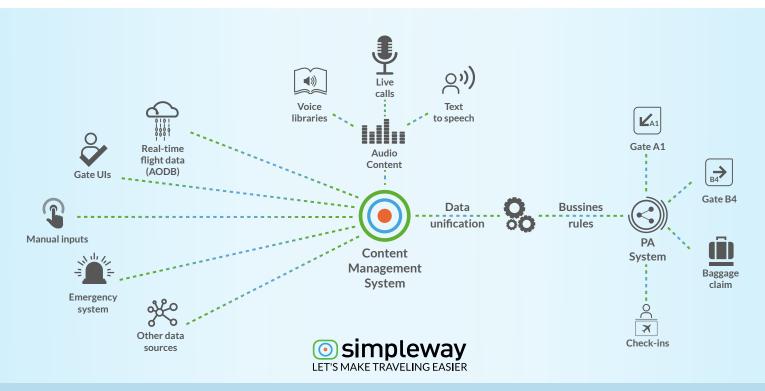

that the software can serve as an integration **layer** between different public address systems. Our unified solution can be integrated into all common PA systems such as Q-sys, Bosch, BiAmp, Honeywell, and Ateis, and offers an **intuitive graphical interfaces**, thereby helping your staff operate all kinds of announcements.

Do you know why Simpleway's solution is the best quality choice? It translates data from various inputs such as AODB or other external systems, into dynamic, natural-sounding voice announcements.